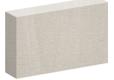

#### Split Face

External face of the stone is split to give a 'rock face' texture.

Building Block Textures - Honed & Rustic\*

500 x 245 x 100mm

500 x 330 x 100mm

#### **Cladding & Corners**

Textures - Honed & Rustic\*

500 x 330 x 30/35\*mm

350 x 330 x 30/35\*mm with 100mm return