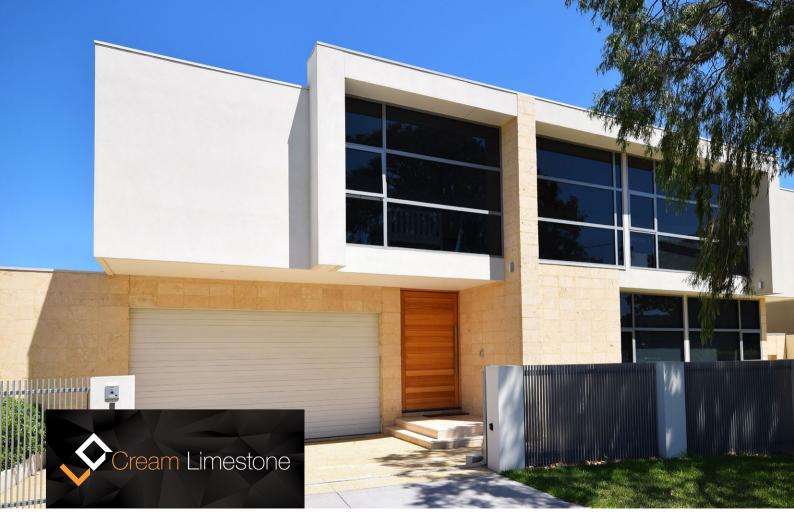

# 66

A distinctive stone with unique textures throughout. Cream Limestone's beauty and versatility suits both modern and classical architecture.

Building Block Textures - Honed

500 x 245 x 100mm

500 x 330 x 100mm