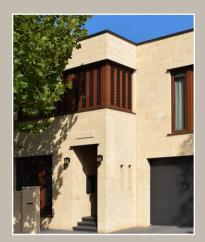

# 66

An unusual and beautiful stone with a distinctive colour range from taupe to warm cement tones. Oyster Limestone has abundant fossil content embedded with ancient character.

Building Block Textures - Saw Cut & Split Face\*