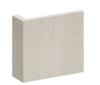

#### Honed

External face of the stone is ground flush. Pitting, if present is still evident

# 66

A distinctive stone with unique textures throughout. Cream Limestone's beauty and versatility suits both modern and classical architecture.

Building Block Textures - Honed

500 x 245 x 100mm

500 x 330 x 100mm