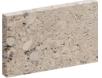

#### **Rustic**

External face of the stone is textured with either circular saw cut marks or pitting resulting from a quarry/bush hammer process