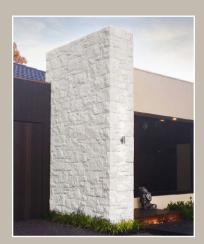

# 66

A distinctive stone with unique textures throughout. Cream Limestone's beauty and versatility suits both modern and classical architecture.

Building Block Textures - Honed

500 x 245 x 100mm

500 x 330 x 100mm