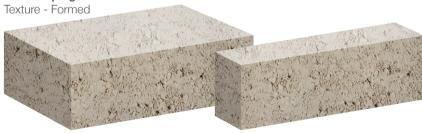

# 66

A light coloured stone with consistent and even textures throughout. Rich with fossilised marine material, each stone reflecting it's own unique identity.

Building Block Texture - Formed

500 x 240 x 110mm