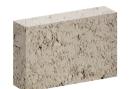

#### Split Face

External face of the stone is split to give a 'rock face' texture.

Building Block Textures - Honed & Rustic\*

500 x 245 x 100mm

500 x 330 x 100mm