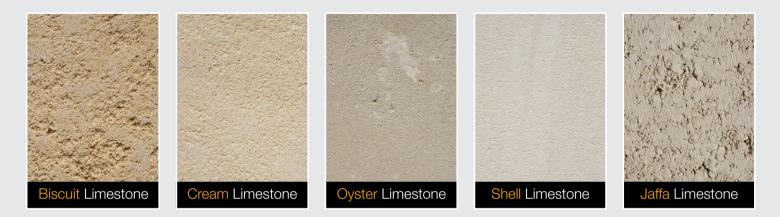

# 66

A deep rich colour with natural textures and earthy charm, adding a rustic appeal to both interior and exterior builds.

Building Block Textures - Honed & Rustic\*

500 x 245 x 100mm

500 x 330 x 100mm

**Cladding & Corners** 

# 66

A distinctive stone with unique textures throughout. Cream Limestone's beauty and versatility suits both modern and classical architecture.

Building Block Textures - Honed

500 x 245 x 100mm

500 x 330 x 100mm

# 66

An unusual and beautiful stone with a distinctive colour range from taupe to warm cement tones. Oyster Limestone has abundant fossil content embedded with ancient character.

Building Block Textures - Saw Cut & Split Face\*

# 66

A light coloured stone with consistent and even textures throughout. Rich with fossilised marine material, each stone reflecting it's own unique identity.

Building Block Texture - Formed

500 x 240 x 110mm

# 66

A highly textured blended limestone, perfect for modern architectural design. Jaffa Limestone exhibits a truly unique industrial quality.