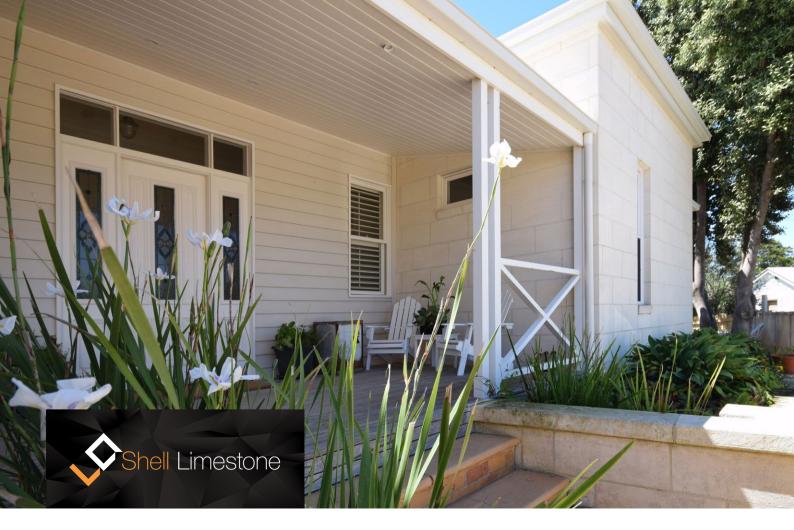

# 66

A distinctive stone with unique textures throughout. Cream Limestone's beauty and versatility suits both modern and classical architecture.

Building Block Textures - Honed

500 x 245 x 100mm

500 x 330 x 100mm