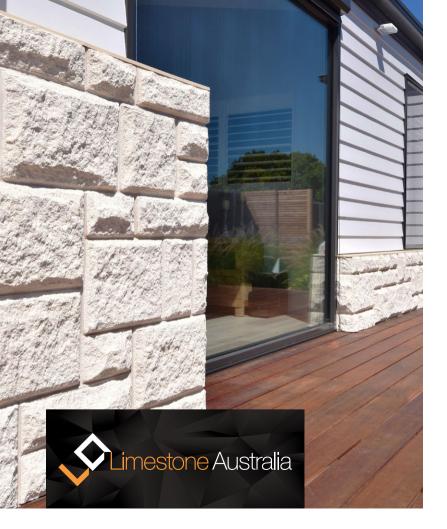

Limestone Australia sources quality limestone from rich deposits across Australia which is processed into forms suitable for the construction and landscaping industries.

We have invested extensively in machinery for the working of raw limestone to produce block, cladding and a wide range of bespoke options. We supply our stone in a range of finishes & textures:

#### Split Face

External face of the stone is split to give a 'rock face' texture.

Building Block Textures - Honed & Rustic\*

500 x 245 x 100mm

500 x 330 x 100mm

#### **Cladding & Corners**

Textures - Honed & Rustic\*

500 x 330 x 30/35\*mm

350 x 330 x 30/35\*mm with 100mm return