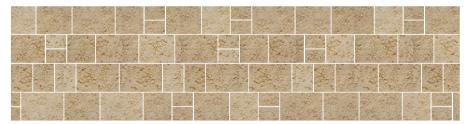

identity.





Building Block Texture - Formed



500 x 240 x 110mm

#### **Cladding** Texture - Formed



500 x 330 x 40mm

#### Landscaping Block



500 x 350 x 110mm

Texture - Aggregate



500 x 330 x 40mm



1000 x 500 x 350mm

1000 x 350 x 350mm



# 66

A highly textured blended limestone, perfect for modern architectural design. Jaffa Limestone exhibits a truly unique industrial quality.





# "We can enhance the quality of your build and reduce wastage with our range of exclusive patterns available from Limestone Australia."

Limestone is processed at our stone yard into set sizes for laying in both traditional, architectural and our customised patterns.

# **Standard Patterns**



#### **Traditional Bond**



Linear Bond

# **Custom Patterns**



### Cottesloe



#### Vaucluse



Sorrento

15



#### Telephone: 1300 LIMESTONE

60 Brunel Road Seaford Victoria 3198 Australia sales@limestoneaustralia.com.au

Visit our website for information and inspirational ideas on how to make the most of our Australian limestone.

### www.limestoneaustralia.com.au