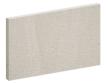

#### **Cladding & Corners**

Textures - Honed & Rustic\*

500 x 330 x 30/35\*mm

350 x 330 x 30/35\*mm with 100mm return

#### Cladding & Corners Textures - Honed

500 x 330 x 40mm

350 x 330 x 40mm with 100mm return