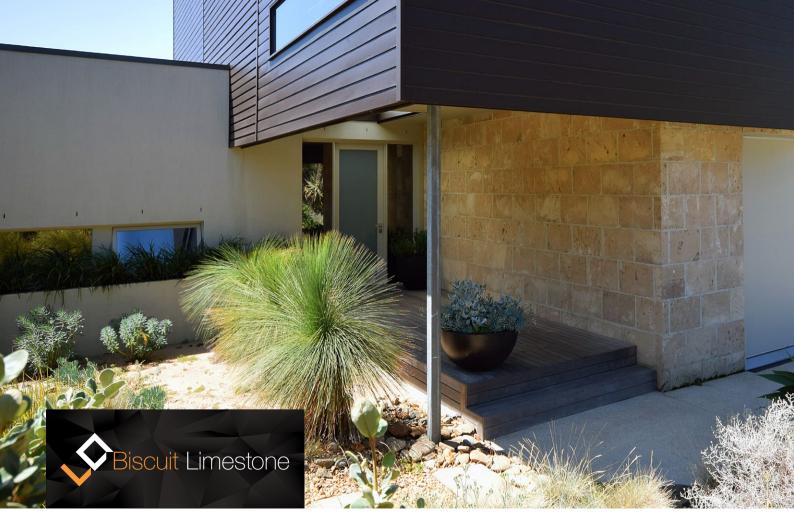

# 66

A deep rich colour with natural textures and earthy charm, adding a rustic appeal to both interior and exterior builds.

Building Block Textures - Honed & Rustic\*

500 x 245 x 100mm

500 x 330 x 100mm

**Cladding & Corners** 