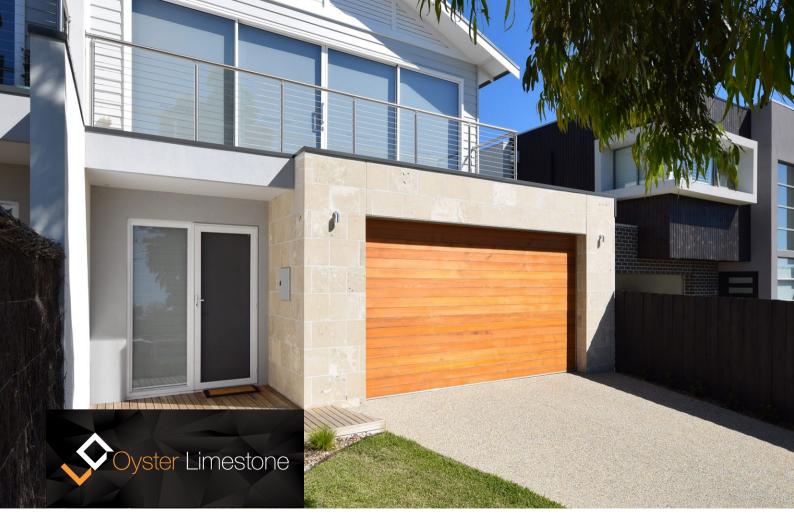

# 66

An unusual and beautiful stone with a distinctive colour range from taupe to warm cement tones. Oyster Limestone has abundant fossil content embedded with ancient character.

Building Block Textures - Saw Cut & Split Face\*

500 x 245 x 100mm

500 x 330 x 100mm

Cladding & Corners Textures - Saw Cut & Split Face\*

500 x 330 x 35mm

350 x 330 x 35mm with 100mm return

\* Split Face texture may extend 30-60mm from face of stone.