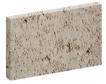

# 66

A light coloured stone with consistent and even textures throughout. Rich with fossilised marine material, each stone reflecting it's own unique identity.

Building Block Texture - Formed

500 x 240 x 110mm