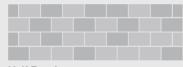

### **Limestone Cladding & Corners**

Texture - Honed

500 x 245 x 35mm

500 x 330 x 35mm

350 x 245 x 35mm with 100mm return

350 x 330 x 35mm with 100mm return