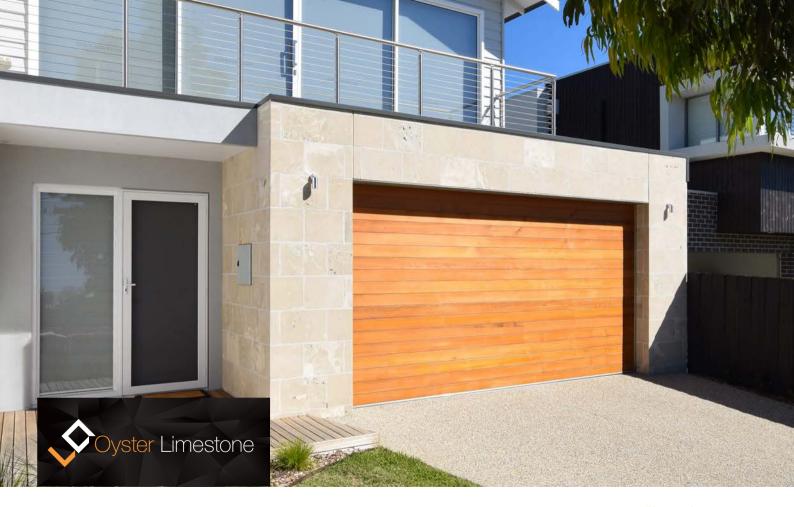

Australian Limestone
The natural choice.

## **Standard Forms**

#### **Limestone Block**

Texture - Honed



500 x 245 x 100mm



500 x 330 x 100mm

### **Limestone Cladding & Corners**

Texture - Honed



500 x 245 x 35mm



500 x 330 x 35mm



350 x 245 x 35mm with 100mm return



350 x 330 x 35mm with 100mm return

## **Random Forms**



Mosaic Cladding Texture - Honed Random sizes x 35mm

# Bespoke Forms

We can cut to size and fabricate limestone to meet your specifications.

## **Patterns**



Stacked Bond



Half Bond

We supply mixed stone in two patterns to simplify your build and reduce wastage.



Cottesloe Mixed Bond



Sorrento
Mixed Course Bond



## Head Office:

**Limestone Australia**60 Brunel Road,
Seaford VIC
Sales enquiries 03 9773 5540

## Sydney Office:

North Home