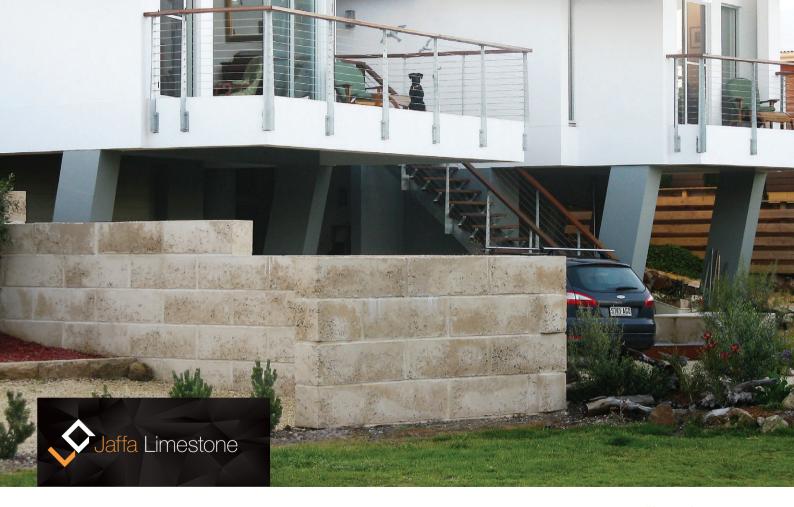

Australian Limestone The natural choice.

### Standard Forms

Limestone Block

Texture - Formed

500 x 350 x 110mm